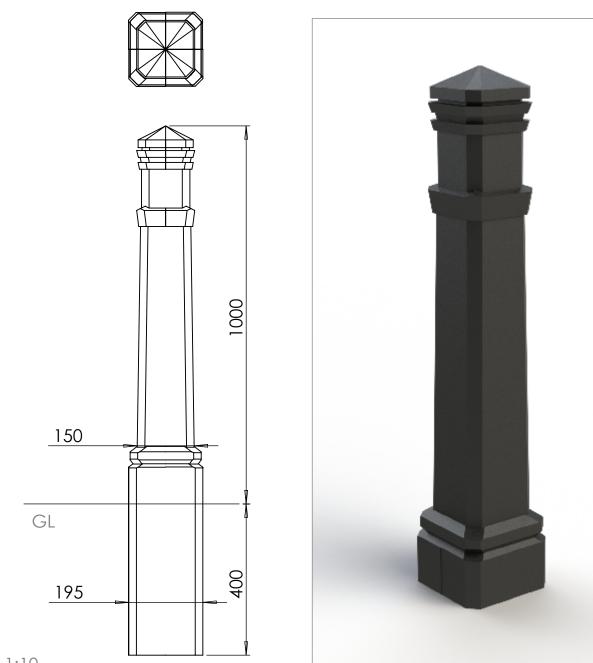

## Cast Iron Bollards | ASF 119

| Material:              | 100% recycled, engineering grade 250 cast iron or any grade of ductile cast iron                                               |
|------------------------|--------------------------------------------------------------------------------------------------------------------------------|
| Standard Finish:       | Zinc rich primer and metal shield top coat                                                                                     |
| Optional Finish:       | Bollards are available polyester powder coated. Embellishments, rings and features can be hand painted in a contrasting colour |
| Adaptations:           | Bollards supplied root fixed as standard, but can also be supplied removable or as fold down ASF 650 trough bollards           |
| Reflective Bands:      | Reflective bands can be applied in white, red or yellow                                                                        |
| Ram Raid Options:      | Internal thick walled steel sleeves can be used to provide additional ram raid resistance                                      |
| Logos / Coats of Arms: | Logos, embelms, coats of Arms etc. can be cast onto the side of the bollards on request                                        |
|                        |                                                                                                                                |
|                        |                                                                                                                                |